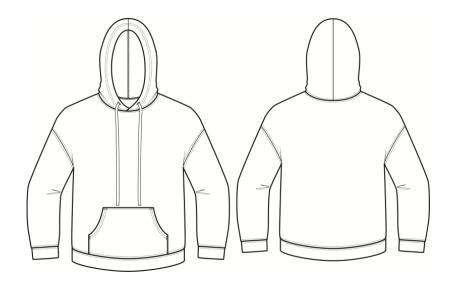

## **MEASUREMENT SPECIFICATION REPORT**

STYLE # 3329 - UNISEX SUEDED FLEECE PULLOVER HOODIE

## **FABRICATION**

30/1 52% AIRLUME COMBED AND RING-SPUN COTTON, 48% POLYESTER

| Points of Measurement (inches) | XS     | s      | М  | L      | XL     | 2XL    |
|--------------------------------|--------|--------|----|--------|--------|--------|
| Body Length From HPS           | 26 1/2 | 27     | 28 | 29 1/2 | 30 1/2 | 31 1/2 |
| Chest                          | 21 5/8 | 23 5/8 | 25 | 27 3/8 | 29 3/8 | 31 3/8 |